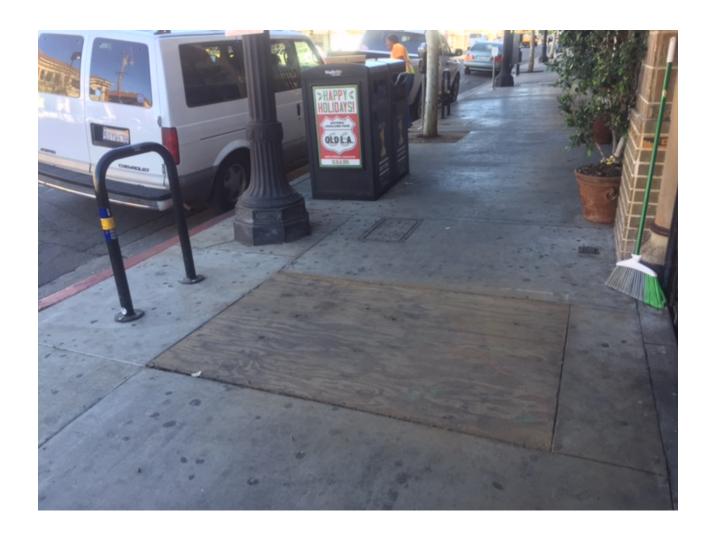

## Good morning,

Repairs to Avenue 56 are complete, please see attached photos

Subject: Dangerous floor - Board on 5600 North Figueroa

Hello Esteban,

Can you please have someone check on the board located on 5600 North Figueroa? A safety concern was sent to the Council Office regarding the boards condition. I understand we are waiting for BOE at this time.

Please see the safety concern below and image attached.

Let me know if you have questions.

I would like to know when are you guys going to finish this project. I dont think you guys understand how dangerous it is. I seen two kids fall because its not sturdy. Ive seen an old lady fall because the wood bends like a trampoline. Something has to be done change the wood or put up some caution tape. This project is taking way to long. It is located in front of the movie theater on ave 56 and fig.